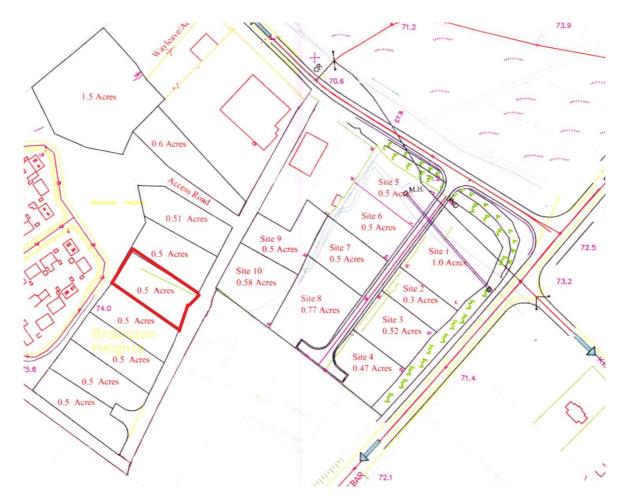

## DESCRIPTION

In accordance with instructions from Mayo County Council, we are offering Site No 14 in the Swinford Industrial Park which is located 0.5 of a kilometre from Swinford town centre and immediatley adjacent to the N5, the main Mayo-Dublin Road, adjacent to the junction with the old Kilkelly Road.

The Park is directly accessible from the Kilkelly Road, has easy access to Swinford town, while Castlebar and Ireland West Knock Airport are both within a 15 minute drive of this location. Each site comprises 0.2 hectares (0.5 acres) and enjoys frontage to the estate road, which benefits from a commercial vehicular access.

Further features include:

- Mains water connection available to each site (100mm main no connection fee),
- Mains sewage connection together with surface water drainage
- Ducting for power supply and telecom cables
- Site boundary to be enclosed by 2m high chain link security fence at rear
- Maintenance ongoing maintenance of public areas to be carried out by Mayo County Council general maintenance charge of €1,000 per acre to C.P.I. will apply in due course.