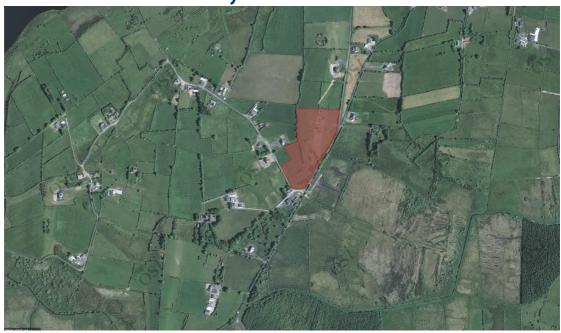

# NON RESIDENTIAL DIVISION OF LAND

COMPRISING 3.47 HA (C. 8.57 ac)
ERREW, CASTLEBAR

## **FEATURES:**

- Popular Residential Agricultural hinterland just 7 kms from Castlebar Town Centre
- Compact Single Division of 3.47 HA (c. 8.57 A)
- Extensive road frontage to Castlebar Road & two other local roads offering Site Potential (Subject to PP)

## **LOCATION**

The subject division is located in the townland of Knockanerrew directly opposite the primary school in Errew. It may be accessed from the Castlebar Road or the local roads off same.

Castlebar the county town in such close proximity offers a multitude of services and an array of amenities including 3 secondary schools but just a 10 minute drive away.

## **DESCRIPTION**

This is a compact division of good quality agricultural land which would benefit from some limited reclamation works. It also fronts the Castlebar Road and two other local roads offering significant potential for some residential sites (subject to purchaser securing Planning Permission) in a very popular residential area.