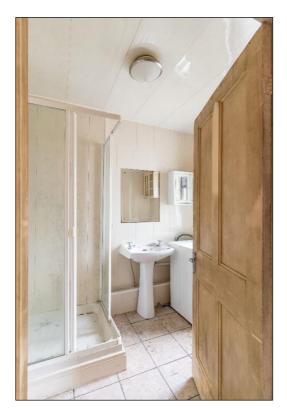

and uninterrupted views over Clew Bay

**BEDROOM (1):** 3.6m x 3.7m

Timber floor, built-in wardrobes, views over the bay

**BEDROOM (2):** 3.8m x 3.16m

built-in wardrobes

**BATHROOM:** (3.05m x 1.86m)

Parially tiled walls, wc, whb, shower, shelving