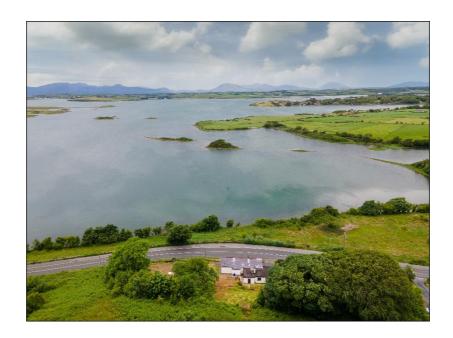

## Location

The property is situated in the sought after area of Belclare/Killadangan, circa 5 km west from the town of Westport and circa 3 km from Murrisk. The property is positioned on the south side of the main road (R335) and benefits from excellent views over Clew Bay. This is mainly a mature residential location comprising of detached houses and farmlands. Local amenities includes Gannon's Garage and convenience shop.

The gardens around the property are mature with an extensive lawned area to the side. The cottage offers stunning views over Clew Bay, from all front rooms. The property sits on a site of 0.15 Hectares (0.37 Acres) with the bulk of the site to the rear(south) and west of the house.