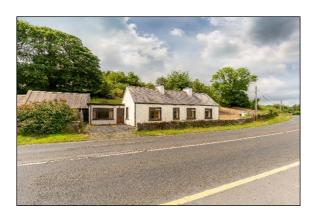

# **Description**

The property comprises a semi-detached single storey cottage with flat roof extensions to the side and rear currently extending to c.1,260sq.ft. It has been vacant for some time and now requires refurbishment. Built of rendered masonry walls with hardwood single glazed windows under a tiled roof. Outbuildings attached to the flat roof extension on left side of property are not included in the sale.

## **DIRECTIONS**

From Westport take the main Louisburgh Rd the R335 for about 4 km, you will pass a filing station on your left known locally as Gannon's of Belclare, the property is 500metres pass this and is the fourth house on your left, with the Tuohy O'Toole For Sale sign erected thereon.