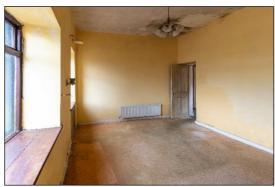

# **Description**

The property comprises a semi-detached single storey cottage with flat roof extensions to the side and rear currently extending to c.1,260sq.ft. It has been vacant for some time and now requires refurbishment. Built of rendered masonry walls with hardwood single glazed windows under a tiled roof. Outbuildings attached to the flat roof extension on left side of property are not included in the sale.

## **ACCOMMODATION COMPRISES:**

**ENTRANCE HALL:** 1.0m x 0.94m plus 7.86

Carpeted solid floor

**STUDY** 4.25m x 2.52m

Timber floor, built-in wardrobes

**DINING ROOM:** 5.7m x 2.52m

Timber floor, uniterrupted views over Clew Bay

**KITCHEN:** 2.93m x 3.93m

Tile solid floor, sold fuel stove, spot lighting

**PANTRY** 3.0m x 1.56m

Gas fire boiler

**RECEPTION ROOM** 4.6m x 3.70m

Carpeted solid floor, open fire with stone surround, magnificent

and uninterrupted views over Clew Bay

**BEDROOM (1):** 3.6m x 3.7m

Timber floor, built-in wardrobes, views over the bay

**BEDROOM (2):** 3.8m x 3.16m

built-in wardrobes

**BATHROOM:** (3.05m x 1.86m)

Parially tiled walls, wc, whb, shower, shelving