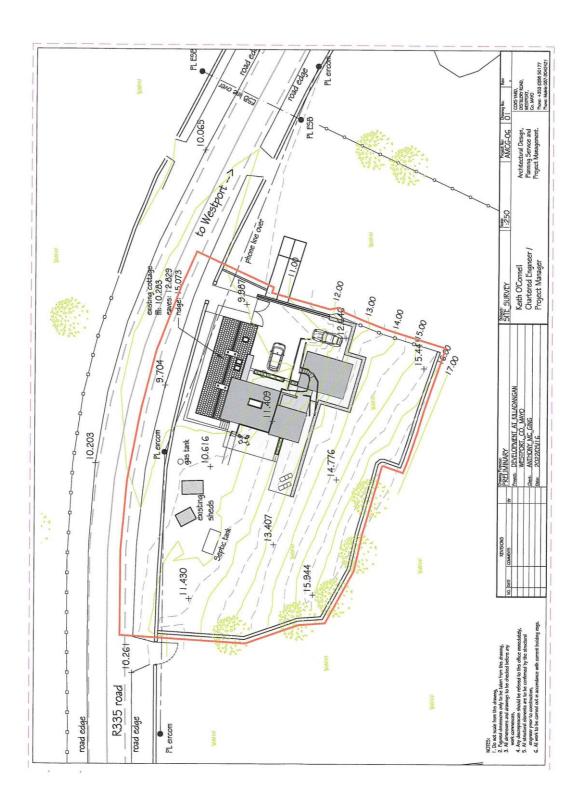

## Location

The property is situated in the sought after area of Belclare/Killadangan, circa 5 km west from the town of Westport and circa 3 km from Murrisk. The property is positioned on the south side of the main road (R335) and benefits from excellent views over Clew Bay. This is mainly a mature residential location comprising of detached houses and farmlands. Local amenities includes Gannon's Garage and convenience shop.

The gardens around the property are mature with an extensive lawned area to the side. The cottage offers stunning views over Clew Bay, from all front rooms. The property sits on a site of 0.15 Hectares (0.37 Acres) with the bulk of the site to the rear(south) and west of the house.

# **Development Potential**

The present owners have commissioned a Designer to prepare plans for a proposed redevelopment of the site. This design totally reimagined the house which proposed to extend and extensively refurbish the property to provide a stunning cottage renovation. These plans are totally exempt from planning permission. Full plans are available on request. Design by Keith O'Connell- Chartered Engineer.

#### **Title**

The property has a registered Freehold Title held within Folio MY38306.