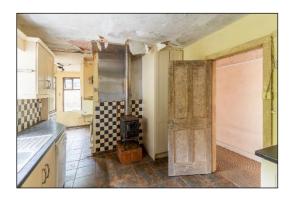

**KITCHEN:** 2.93m x 3.93m

Tile solid floor, sold fuel stove, spot lighting

**PANTRY** 3.0m x 1.56m

Gas fire boiler

**RECEPTION ROOM** 4.6m x 3.70m

Carpeted solid floor, open fire with stone surround, magnificent