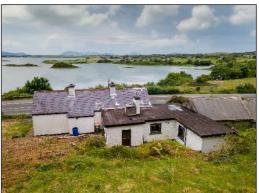

# **Description**

The property comprises a semi-detached single storey cottage with flat roof extensions to the side and rear currently extending to c.1,260sq.ft. It has been vacant for some time and now requires refurbishment. Built of rendered masonry walls with hardwood single glazed windows under a tiled roof. Outbuildings attached to the flat roof extension on left side of property are not included in the sale.

The gardens around the property are mature with an extensive lawned area to the side. The cottage offers stunning views over Clew Bay, from all front rooms. The property sits on a site of 0.15 Hectares (0.37 Acres) with the bulk of the site to the rear(south) and west of the house.