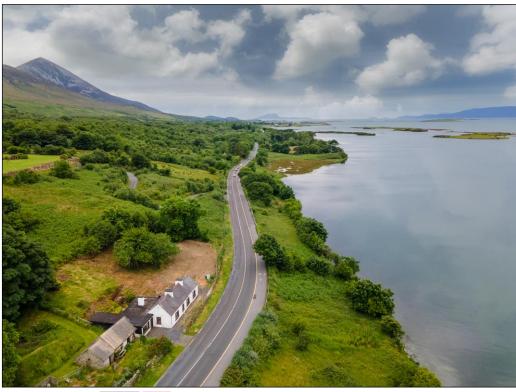

# KILLADANGAN, WESTPORT, CO. MAYO.

F28 Y8A0

BER G

€230,000

## Location

The property is situated in the sought after area of Belclare/Killadangan, circa 5 km west from the town of Westport and circa 3 km from Murrisk. The property is positioned on the south side of the main road (R335) and benefits from excellent views over Clew Bay. This is mainly a mature residential location comprising of detached houses and farmlands. Local amenities includes Gannon's Garage and convenience shop.

Westport is a charming coastal town located on Clew Bay and the Wild Atlantic Way. Blessed with stunning scenery, Westport is a planned town which together with Westport Harbour offers excellent shopping, Bars, Restaurants and Cafes. Recreational activities include Westport House Estate, Croagh Patrick, Championship Gold, Fresh and Salt Water Fishing and sailing.

The gardens around the property are mature with an extensive lawned area to the side. The cottage offers stunning views over Clew Bay, from all front rooms. The property sits on a site of 0.15 Hectares (0.37 Acres) with the bulk of the site to the rear(south) and west of the house.