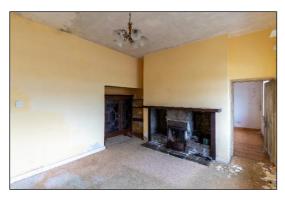

**KITCHEN:** 2.93m x 3.93m

Tile solid floor, sold fuel stove, spot lighting

**PANTRY** 3.0m x 1.56m

Gas fire boiler

**RECEPTION ROOM** 4.6m x 3.70m

Carpeted solid floor, open fire with stone surround, magnificent

and uninterrupted views over Clew Bay

**BEDROOM (1):** 3.6m x 3.7m

Timber floor, built-in wardrobes, views over the bay

**BEDROOM (2):** 3.8m x 3.16m

built-in wardrobes

**BATHROOM:** (3.05m x 1.86m)

Parially tiled walls, wc, whb, shower, shelving