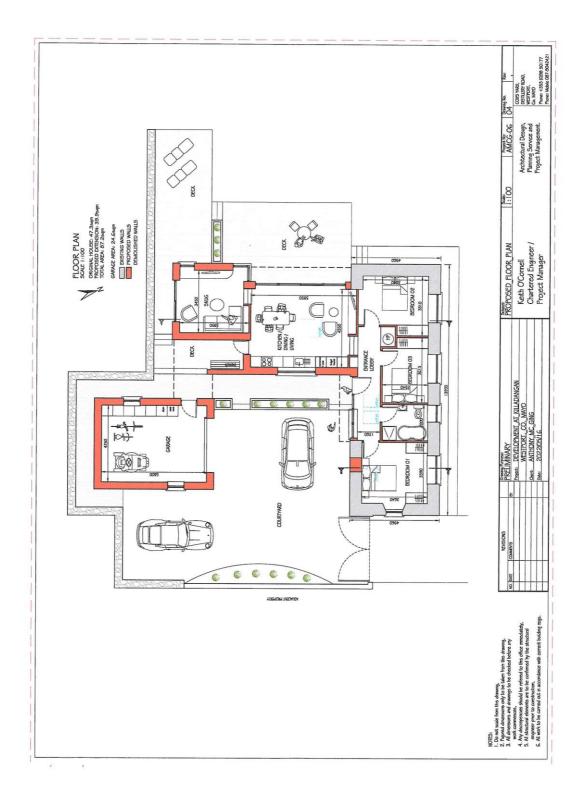

# **Description**

The property comprises a semi-detached single storey cottage with flat roof extensions to the side and rear currently extending to c.1,260sq.ft. It has been vacant for some time and now requires refurbishment. Built of rendered masonry walls with hardwood single glazed windows under a tiled roof. Outbuildings attached to the flat roof extension on left side of property are not included in the sale.

# **Development Potential**

The present owners have commissioned a Designer to prepare plans for a proposed redevelopment of the site. This design totally reimagined the house which proposed to extend and extensively refurbish the property to provide a stunning cottage renovation. These plans are totally exempt from planning permission. Full plans are available on request. Design by Keith O'Connell- Chartered Engineer.

## **ACCOMMODATION COMPRISES:**

**ENTRANCE HALL:** 1.0m x 0.94m plus 7.86

Carpeted solid floor

**STUDY** 4.25m x 2.52m

Timber floor, built-in wardrobes

**DINING ROOM:** 5.7m x 2.52m

Timber floor, uniterrupted views over Clew Bay

**KITCHEN:** 2.93m x 3.93m

Tile solid floor, sold fuel stove, spot lighting

**PANTRY** 3.0m x 1.56m

Gas fire boiler

**RECEPTION ROOM** 4.6m x 3.70m

Carpeted solid floor, open fire with stone surround, magnificent

and uninterrupted views over Clew Bay

**BEDROOM (1):** 3.6m x 3.7m

Timber floor, built-in wardrobes, views over the bay

**BEDROOM (2):** 3.8m x 3.16m

built-in wardrobes

**BATHROOM:** (3.05m x 1.86m)

Parially tiled walls, wc, whb, shower, shelving