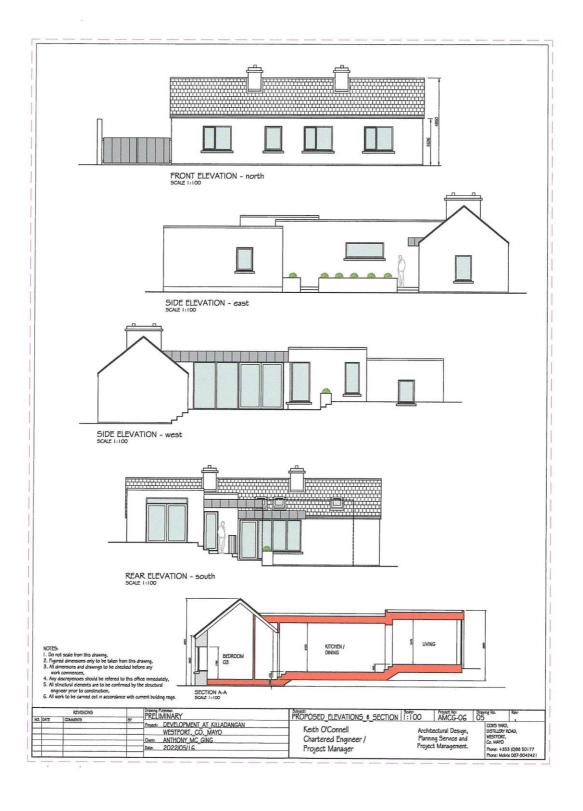

# **Description**

The property comprises a semi-detached single storey cottage with flat roof extensions to the side and rear currently extending to c.1,260sq.ft. It has been vacant for some time and now requires refurbishment. Built of rendered masonry walls with hardwood single glazed windows under a tiled roof. Outbuildings attached to the flat roof extension on left side of property are not included in the sale.

# **Development Potential**

The present owners have commissioned a Designer to prepare plans for a proposed redevelopment of the site. This design totally reimagined the house which proposed to extend and extensively refurbish the property to provide a stunning cottage renovation. These plans are totally exempt from planning permission. Full plans are available on request. Design by Keith O'Connell- Chartered Engineer.