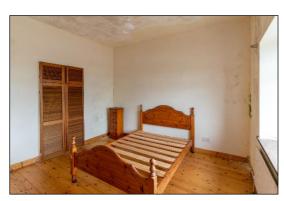

and uninterrupted views over Clew Bay

**BEDROOM (1):** 3.6m x 3.7m

Timber floor, built-in wardrobes, views over the bay

**BEDROOM (2):** 3.8m x 3.16m

built-in wardrobes

**BATHROOM:** (3.05m x 1.86m)

Parially tiled walls, wc, whb, shower, shelving