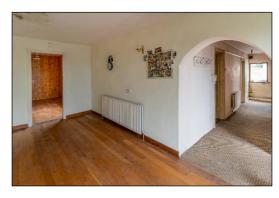

## **ACCOMMODATION COMPRISES:**

**ENTRANCE HALL:** 1.0m x 0.94m plus 7.86

Carpeted solid floor

**STUDY** 4.25m x 2.52m

Timber floor, built-in wardrobes

**DINING ROOM:** 5.7m x 2.52m

Timber floor, uniterrupted views over Clew Bay