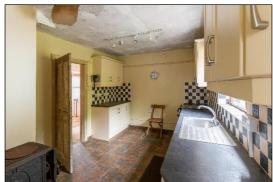

**KITCHEN:** 2.93m x 3.93m

Tile solid floor, sold fuel stove, spot lighting

**PANTRY** 3.0m x 1.56m

Gas fire boiler

**RECEPTION ROOM** 4.6m x 3.70m

Carpeted solid floor, open fire with stone surround, magnificent