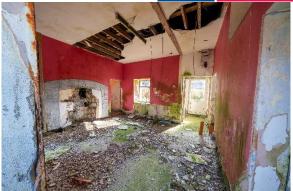

#### **DESCRIPTION**

Comprises a single storey derelict period cottage which has a partially built single storey extension constructed along the rear. Works commenced on the redevelopment back in 2010 but ceased and the property has been vacant since. The cottage is built of rendered stone walls under a pitched slate roof. The rear extension is constructed of concrete block and is finished to wall plate level. The property now requires complete refurbishment but with the partially built extension, presents an opportunity to create a wonderful home in this stunning coastal location.