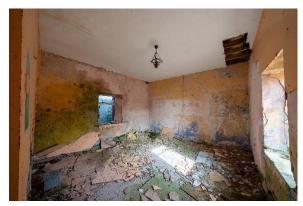

#### **DESCRIPTION**

Comprises a single storey derelict period cottage which has a partially built single storey extension constructed along the rear. Works commenced on the redevelopment back in 2010 but ceased and the property has been vacant since. The cottage is built of rendered stone walls under a pitched slate roof. The rear extension is constructed of concrete block and is finished to wall plate level. The property now requires complete refurbishment but with the partially built extension, presents an opportunity to create a wonderful home in this stunning coastal location.