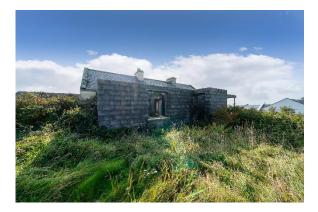

#### **DESCRIPTION**

Comprises a single storey derelict period cottage which has a partially built single storey extension constructed along the rear. Works commenced on the redevelopment back in 2010 but ceased and the property has been vacant since. The cottage is built of rendered stone walls under a pitched slate roof. The rear extension is constructed of concrete block and is finished to wall plate level. The property now requires complete refurbishment but with the partially built extension, presents an opportunity to create a wonderful home in this stunning coastal location.

#### PLANNING PERMISSION

Planning permission reference No P08/1672 was granted by Mayo County Council on 04/11/2008 for the redevelopment of cottage to include a rear extension. On foot of this consent, works commenced on site but were never completed.