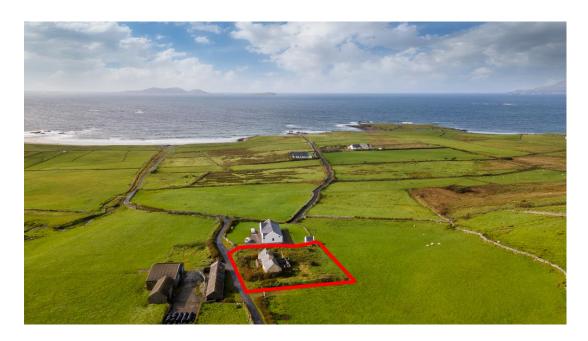

### **FEATURES:**

- Stunning coastal location 10kms west of Louisburgh
- 0.5kms to private sandy beach and the Atlantic Ocean
- Derelict Period cottage with partially built rear extension
- 1,700sq.m (0.42 Acre) site
- Ideal refurbishment opportunity with generous grant assistance possible

#### **LOCATION**

Positioned on the Atlantic Coast about 10kms west of Louisburgh in County Mayo. Devlin South is a small rural townland comprising about 10 houses along a country lane that runs directly down to a stunning small sandy beach. This is a most scenic location with expansive views westwards over the Atlantic Ocean onwards to Inishturk Island. Louisburgh is a quaint seaside town that provides essential amenities including, shops, cafes, and bars. There is also an excellent co-ed secondary school and sports clubs. Local amenities include amazing Beaches, Surfing, Swimming, Fishing, Hiking, Cycling. The Big Style Atlantic Lodge is located within 2.9kms.

#### SITE

The property sits essentially on a square shaped site extending to 1,700sqm (0.17 Hectares or 0.42 Aces).