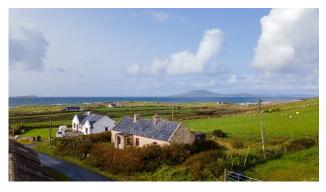

#### **LOCATION**

Positioned on the Atlantic Coast about 10kms west of Louisburgh in County Mayo. Devlin South is a small rural townland comprising about 10 houses along a country lane that runs directly down to a stunning small sandy beach. This is a most scenic location with expansive views westwards over the Atlantic Ocean onwards to Inishturk Island. Louisburgh is a quaint seaside town that provides essential amenities including, shops, cafes, and bars. There is also an excellent co-ed secondary school and sports clubs. Local amenities include amazing Beaches, Surfing, Swimming, Fishing, Hiking, Cycling. The Big Style Atlantic Lodge is located within 2.9kms.