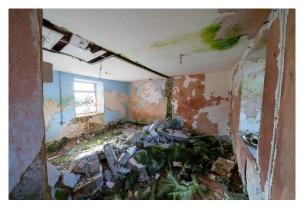

#### **DESCRIPTION**

Comprises a single storey derelict period cottage which has a partially built single storey extension constructed along the rear. Works commenced on the redevelopment back in 2010 but ceased and the property has been vacant since. The cottage is built of rendered stone walls under a pitched slate roof. The rear extension is constructed of concrete block and is finished to wall plate level. The property now requires complete refurbishment but with the partially built extension, presents an opportunity to create a wonderful home in this stunning coastal location.