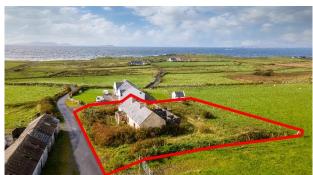

### **FEATURES:**

- Stunning coastal location 10kms west of Louisburgh
- 0.5kms to private sandy beach and the Atlantic Ocean
- Derelict Period cottage with partially built rear extension
- 1,700sq.m (0.42 Acre) site
- Ideal refurbishment opportunity with generous grant assistance possible

#### SITE

The property sits essentially on a square shaped site extending to 1,700sqm (0.17 Hectares or 0.42 Aces).