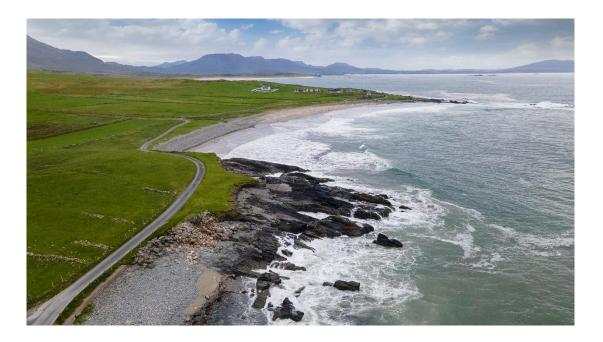

#### **LOCATION**

Positioned on the Atlantic Coast about 10kms west of Louisburgh in County Mayo. Devlin South is a small rural townland comprising about 10 houses along a country lane that runs directly down to a stunning small sandy beach. This is a most scenic location with expansive views westwards over the Atlantic Ocean onwards to Inishturk Island. Louisburgh is a quaint seaside town that provides essential amenities including, shops, cafes, and bars. There is also an excellent co-ed secondary school and sports clubs. Local amenities include amazing Beaches, Surfing, Swimming, Fishing, Hiking, Cycling. The Big Style Atlantic Lodge is located within 2.9kms.