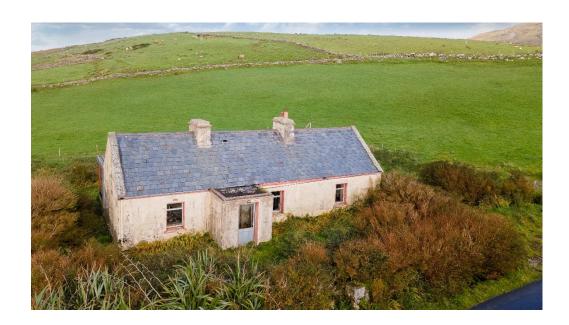

### **FEATURES:**

- Stunning coastal location 10kms west of Louisburgh
- 0.5kms to private sandy beach and the Atlantic Ocean
- Derelict Period cottage with partially built rear extension
- 1,700sq.m (0.42 Acre) site
- Ideal refurbishment opportunity with generous grant assistance possible

#### **DESCRIPTION**

Comprises a single storey derelict period cottage which has a partially built single storey extension constructed along the rear. Works commenced on the redevelopment back in 2010 but ceased and the property has been vacant since. The cottage is built of rendered stone walls under a pitched slate roof. The rear extension is constructed of concrete block and is finished to wall plate level. The property now requires complete refurbishment but with the partially built extension, presents an opportunity to create a wonderful home in this stunning coastal location.