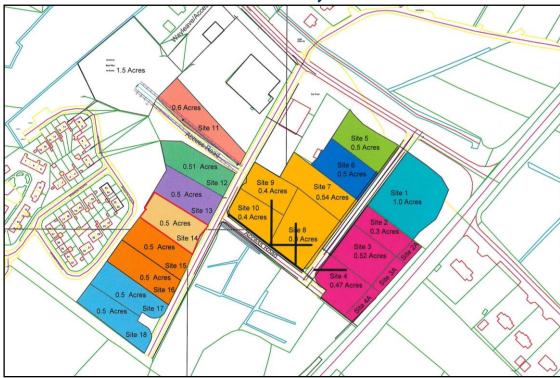

## LOCATION/DESCRIPTION

In accordance with instructions from Mayo County Council, we are offering Site No 14 in the Swinford Industrial Park which is located 0.5 of a kilometre from Swinford town centre and immediatley adjacent to the N5, the main Mayo-Dublin Road, adjacent to the junction with the old Kilkelly Road.

The Park is directly accessible from the Kilkelly Road, has easy access to Swinford town, while Castlebar and Ireland West Knock Airport are both within a 15 minute drive of this location. Each site comprises 0.2 hectares (0.5 acres) and enjoys frontage to the estate road, which benefits from a commercial vehicular access.