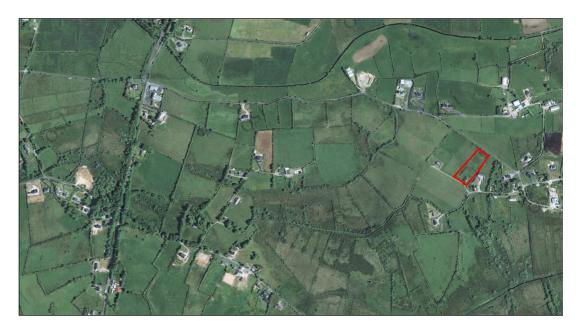

# C.0.54 HECTARES (C.1.34 ACRES) OF LAND WITH SITE POTENTIAL SUBJECT TO P.P KNOCKBOY, KILMEENA, WESTPORT, Co. MAYO

### **FEATURES:**

- Dual road frontage, combined C. 95m in total.
- C.1 km to main Westport Newport Road (N59)
- Westport town c.6km: Newport town c.6km
- Development potential (subject to planning permission)

### **DESCRIPTION**

The land comprises approximately circa 0.54 hectares (circa 1.34 acres). The land is of good quality agricultural quality, with approximately 95 metres of road frontage (front and rear), which would suggest further development potential subject to the necessary planning consent from Mayo County Council.

### **DIRECTIONS**

Westport – Newport Road for c. 5km, turning right at Mid-West Furniture Shop (crossroads). Proceed down this road for c. 1km and the subject divisions 1 & 2 are on the right hand side.