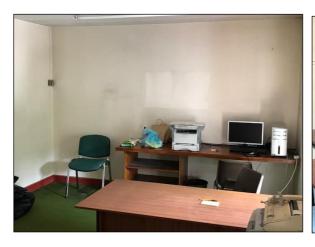

Castlebar is located in the west of Ireland some 245 km from Dublin, 17km from Westport and 38 km from Ireland West (Knock) International Airport.

The premises comprises a self-contained office unit of 75sq.m at first floor level to include a reception area and four individual offices.