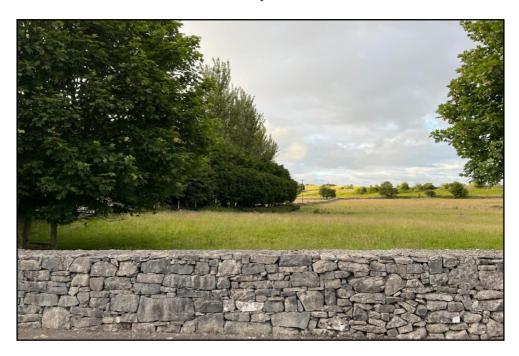

### **LOCATION**

This is a most desirable location for a residential site facing west towards Croagh Patrick in an y elevated location just 500 m from the infamous Ballintubber Abbey and Corley's Gastro Pub. The Gala filling station and convenience store is approximately 1 km along the main N84 with the very popular Ballintubber National School just a further 500 m distant. Meanwhile Castlebar the county town is just 14 kms while Westport is 17 kms and Ballinrobe 16 kms.

# **DESCRIPTION**

This site extends to approximately 0.4047 of a hectare (1 acre) and enjoys the most pleasant pastoral views which extend to Croagh Patrick in the distance.

The site benefits from an outline Planning Permission Planning reference P21/1102 granted on the 11th. May 2022.

Good quality large sites such as this have become a rare feature to the open market and affords the purchaser an opportunity to build a property to their own design in this most desirable and accessible location.