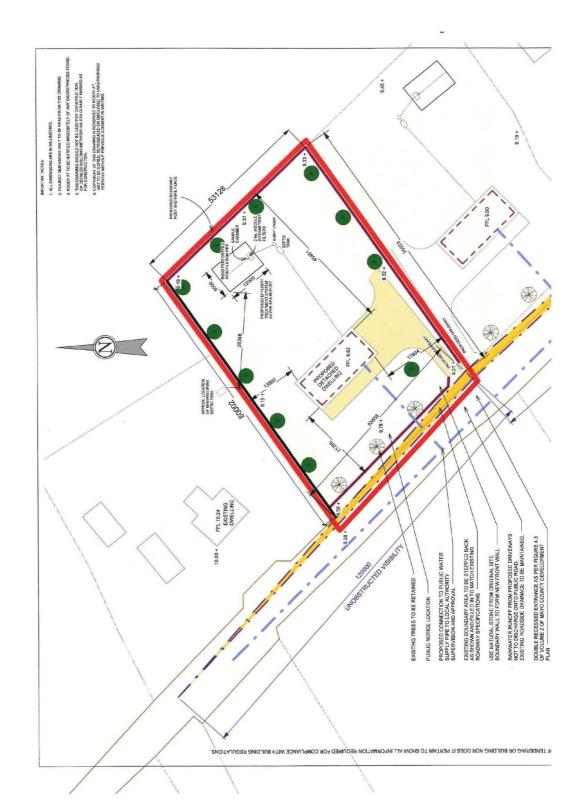

# **DESCRIPTION**

This site extends to approximately 0.4047 of a hectare (1 acre) and enjoys the most pleasant pastoral views which extend to Croagh Patrick in the distance.

The site benefits from an outline Planning Permission Planning reference P21/1102 granted on the 11th. May 2022.

## **DIRECTIONS**

From Castlebar take the N84 heading to Ballintubber, turn left opposite the Emo oil/Gala Convenience store shop and continue along this local road for approximately 1.1 kms and the subject site is on your left hand side. (East side of road) with a For Sale sign erected thereon.