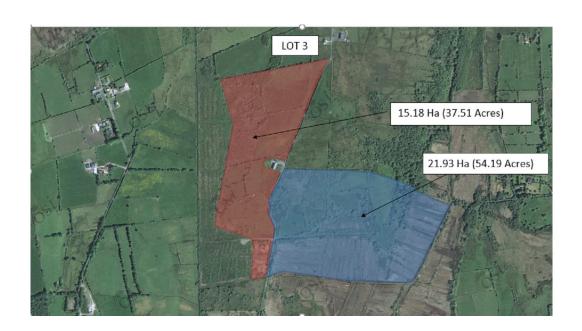

## **DESCRIPTION**

These lands also front the Derrew Road but are approximately 600 metres north of its junction with the Killawalla/Ballintubber Road. This Folio comprises a total of 37.11 hectares (91.70 acres) and is divided by the Derrew Road.

15.18 hectares (37.51 acres) are located on the western side. This, for the most part, is good grazing quality, which would lend itself to some improvement, but also benefits from approximately 750 metres' frontage to the Derrew Road. (Site potential subject to Planning Permission).

On the alternate side of the road there is a further 21.93 hectares (54.19 acres). About 50% of this could be described as from fair to good quality grazing land with multiple paddocks within the area, while the remainder is primarily bog land over which there are multiple turbary rights.