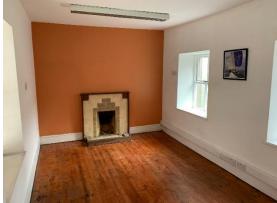

### **DESCRIPTION**

Mount Browne House is a two storey premises comprising of 3 offices at ground floor with a kitchen to the rear together with 3 further offices and a bathroom at first floor level with a total of c. 137 sq. (c1,476 sq. ft) of office space.

#### **GROUND FLOOR**

**ENTRANCE PORCH:** 1.92m x 1.31m

**ENTRANCE HALL:** 3.84m x 2.41m

**OFFICE: 1** 4.55m x 2.87m

**OFFICE: 2** 4.08m x 3.23m

**OFFICE: 3** 4.14m x 2.53m

**KITCHEN:** 4.29m x 2.53m

**FIRST FLOOR** 