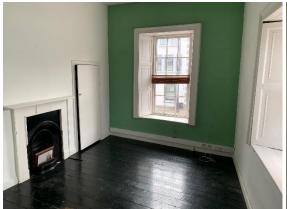

### **DESCRIPTION**

Mount Browne House is a two storey premises comprising of 3 offices at ground floor with a kitchen to the rear together with 3 further offices and a bathroom at first floor level with a total of c. 137 sq. (c1,476 sq. ft) of office space.

#### **GROUND FLOOR**

**ENTRANCE PORCH:** 1.92m x 1.31m

**ENTRANCE HALL:** 3.84m x 2.41m

**OFFICE: 1** 4.55m x 2.87m

**OFFICE: 2** 4.08m x 3.23m

**OFFICE: 3** 4.14m x 2.53m

**KITCHEN:** 4.29m x 2.53m

**FIRST FLOOR** 

**LANDING:** 5.22m x 2.6m

**OFFICE:4** 4.27m x 3.0m

**OFFICE: 5** 4.57m x 3m

**OFFICE: 6** 4.37m x 4m plus 6.39

**BATHROOM:** 3.12m x 2.44m

Total 137.19 sq.m (1,496 sq.ft)

**ASKING PRICE: €295,000** 