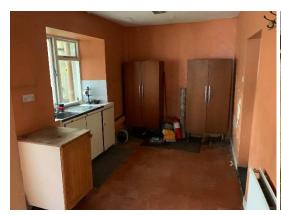

### **DESCRIPTION**

Mount Browne House is a two storey premises comprising of 3 offices at ground floor with a kitchen to the rear together with 3 further offices and a bathroom at first floor level with a total of c. 137 sq. (c1,476 sq. ft) of office space.

#### **GROUND FLOOR**

**ENTRANCE PORCH:** 1.92m x 1.31m

**ENTRANCE HALL:** 3.84m x 2.41m

**OFFICE: 1** 4.55m x 2.87m

**OFFICE: 2** 4.08m x 3.23m

**OFFICE: 3** 4.14m x 2.53m

**KITCHEN:** 4.29m x 2.53m

**FIRST FLOOR** 