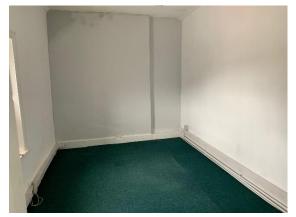

### **DESCRIPTION**

Mount Browne House is a two storey premises comprising of 3 offices at ground floor with a kitchen to the rear together with 3 further offices and a bathroom at first floor level with a total of c. 137 sq. (c1,476 sq. ft) of office space.

#### **GROUND FLOOR**

**ENTRANCE PORCH:** 1.92m x 1.31m

**ENTRANCE HALL:** 3.84m x 2.41m

**OFFICE: 1** 4.55m x 2.87m

**OFFICE: 2** 4.08m x 3.23m

**OFFICE: 3** 4.14m x 2.53m

**KITCHEN:** 4.29m x 2.53m

**FIRST FLOOR** 

**LANDING:** 5.22m x 2.6m

**OFFICE:4** 4.27m x 3.0m

**OFFICE: 5** 4.57m x 3m

**OFFICE: 6** 4.37m x 4m plus 6.39

**BATHROOM:** 3.12m x 2.44m

Total 137.19 sq.m (1,496 sq.ft)

**ASKING PRICE: €295,000** 