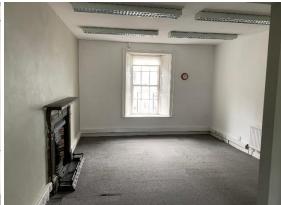

### **DESCRIPTION**

Mount Browne House is a two storey premises comprising of 3 offices at ground floor with a kitchen to the rear together with 3 further offices and a bathroom at first floor level with a total of c. 137 sq. (c1,476 sq. ft) of office space.

#### **GROUND FLOOR**

**ENTRANCE PORCH:** 1.92m x 1.31m

**ENTRANCE HALL:** 3.84m x 2.41m

**OFFICE: 1** 4.55m x 2.87m

**OFFICE: 2** 4.08m x 3.23m

**OFFICE: 3** 4.14m x 2.53m

**KITCHEN:** 4.29m x 2.53m

**FIRST FLOOR** 

**LANDING:** 5.22m x 2.6m

**OFFICE:4** 4.27m x 3.0m

**OFFICE: 5** 4.57m x 3m

**OFFICE: 6** 4.37m x 4m plus 6.39

**BATHROOM:** 3.12m x 2.44m

Total 137.19 sq.m (1,496 sq.ft)

**ASKING PRICE: €295,000** 