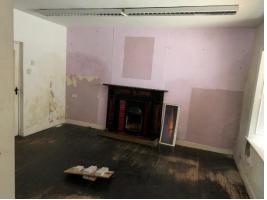

### **DESCRIPTION**

Mount Browne House is a two storey premises comprising of 3 offices at ground floor with a kitchen to the rear together with 3 further offices and a bathroom at first floor level with a total of c. 137 sq. (c1,476 sq. ft) of office space.

#### **GROUND FLOOR**

**ENTRANCE PORCH:** 1.92m x 1.31m

**ENTRANCE HALL:** 3.84m x 2.41m

**OFFICE: 1** 4.55m x 2.87m

**OFFICE: 2** 4.08m x 3.23m

**OFFICE: 3** 4.14m x 2.53m

**KITCHEN:** 4.29m x 2.53m

**FIRST FLOOR** 