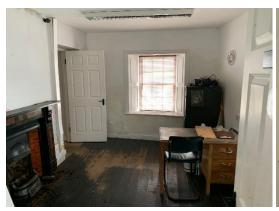

### **DESCRIPTION**

Mount Browne House is a two storey premises comprising of 3 offices at ground floor with a kitchen to the rear together with 3 further offices and a bathroom at first floor level with a total of c. 137 sq. (c1,476 sq. ft) of office space.

#### **GROUND FLOOR**

**ENTRANCE PORCH:** 1.92m x 1.31m

**ENTRANCE HALL:** 3.84m x 2.41m

**OFFICE: 1** 4.55m x 2.87m

**OFFICE: 2** 4.08m x 3.23m

**OFFICE: 3** 4.14m x 2.53m

**KITCHEN:** 4.29m x 2.53m

**FIRST FLOOR** 