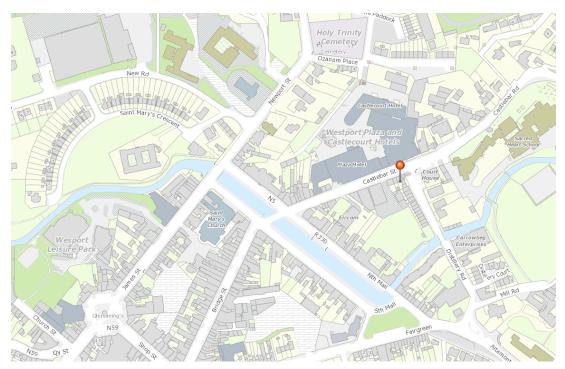

## LOCATION

Mount Browne House is centrally located at the junction of Castlebar Street and Distillery Road. Castlebar Street is the main access road (N5 Dublin - Castlebar - Westport Road) into Westport Town. Enjoying dual frontage and excellent projection to all traffic entering the town from the N5. Other Commercial users in the immediate area include Westport Plaza Hotel, The Castlecourt and many more.

# **DIRECTIONS**

Mount Browne House is located at the junction of Castlebar Street and Distillery Road – Eircode F28 KA00