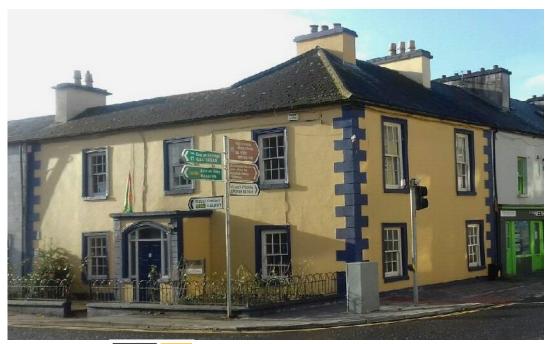

Estate Agents | Auctioneers | Valuation Surveyors

The Mall T: 098 28000

Westport E: info@tot.ie

Co. Mayo W: www.tot.ie

F28 T381 DX: Westport DX53008

MOUNT BROWNE HOUSE DISTILLERY ROAD, WESTPORT

**F28 KA00** 

## LOCATION

Mount Browne House is centrally located at the junction of Castlebar Street and Distillery Road. Castlebar Street is the main access road (N5 Dublin - Castlebar - Westport Road) into Westport Town. Enjoying dual frontage and excellent projection to all traffic entering the town from the N5. Other Commercial users in the immediate area include Westport Plaza Hotel, The Castlecourt and many more.

# **DIRECTIONS**

Mount Browne House is located at the junction of Castlebar Street and Distillery Road – Eircode F28 KA00