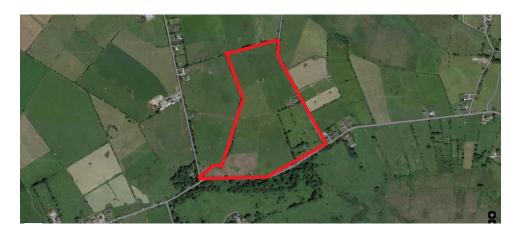

## LOCATION /DESCRIPTION

This division located in the townland of Fearbeg comprises 14.1 HA (34.87 AC) less than 3 kms from Tuam town centre with extensive frontage to both the Bermingham Road (450 metres) and a local road (290 metres).

This holding comprises arable land within a singular division, with a small cottage residence, fronting onto the Bermingham Road [In need of complete renovation].

For maps and further particulars, please contact O' Toole & Co. the sole selling agents.