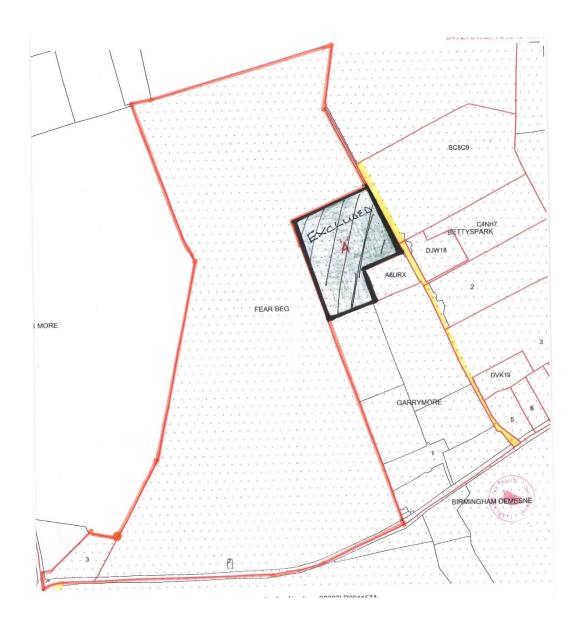

## LOCATION /DESCRIPTION

This division located in the townland of Fearbeg comprises 14.1 HA (34.87 AC) less than 3 kms from Tuam town centre with extensive frontage to both the Bermingham Road (450 metres) and a local road (290 metres).

This holding comprises arable land within a singular division, with a small cottage residence, fronting onto the Bermingham Road [In need of complete renovation].

For maps and further particulars, please contact O' Toole & Co. the sole selling agents.